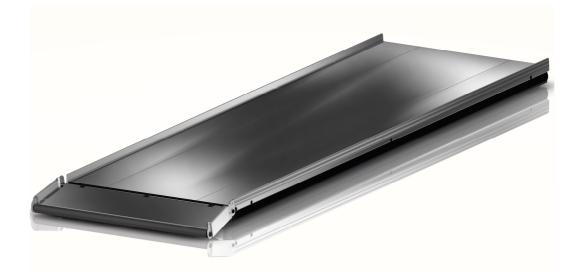

## BOB 00 Stretcher support

Stretcher support intended for installation on ambulances.

## Specific features

- Characterized by low weight and essential structure, allows an easy installation
- The structure of the support plane makes it non-deformable
- Loading system with roller (slide optional)
- Extruded aluminum platform easy to clean
- The devices allows to increase the rigidity of the stretcher area and makes the loading of the stretcher easier if a proper slide is installed
- Supplied with 180mm ramp

## Reference standard

10g tested according to EN1789:2007+A2:2014

| Technical data   |           |
|------------------|-----------|
| Length           | 1950 mm   |
| Width            | 610 mm    |
| Platform height  | 55 mm     |
| Materials        | Al,       |
| Loading capacity | 300 kg    |
| Weight           | 25 ± 2 kg |
|                  |           |