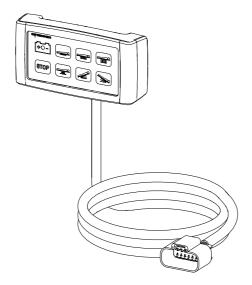

## **External control panel**

This accessory allows to free the surface of the stretcher support. It can be installed where preferred inside the vehicle according to the length of the connection cable.

| Specific features                            |                 |
|----------------------------------------------|-----------------|
| Easy to install                              |                 |
| Has same features as the original display in | nstalled on the |
| stretcher support                            |                 |

| Technical data           |                     |
|--------------------------|---------------------|
| Cable length             | 5 m                 |
| Control panel dimensions | Approx 150x75x35 mm |
|                          |                     |