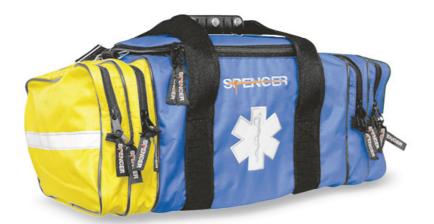

## **CO-BAG**

## Rescue bag

Practical bag ideal for transport and storage of everything is needed for an efficient approach to primary resuscitation.

| Specific features                                                              |
|--------------------------------------------------------------------------------|
| Easy to carry thanks to the soulder strap and carry handles                    |
| Compact and practical to use                                                   |
| Allows a logical and ordered storage of the content thanks internal separators |
| Side pockets with zip closure                                                  |

| Technical data |               |
|----------------|---------------|
| Dimensions     | 570x320x210mm |
| Material       | Nylon         |
| Weight         | 1,2 ± 0,1kg   |

CO-BAG BLUE/YELLOW - PROFESSIONAL EMERGENCY BAG CB01000