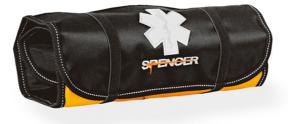

Soft rollable phial holder Portafiale.

| Specific features                           |
|---------------------------------------------|
| Padded to provide protection to the content |
| Phials are fixed by elastic bands           |
| Two elastic bands to keep it rolled         |
| Reflective insert to improve visibility     |

| Technical data |            |
|----------------|------------|
| Width          | 255 ± 5 mm |
| Lengt opened   | 490 ± 5 mm |
| N° of phials   | 75         |
| Material       | Nylon      |
| Weight         | 85 ± 10 g  |

PHARMA ROLL - SOFT PHIAL HOLDERS CB03010A

Rev.2 (15/01/2018) UNCHECKED COPY – further revisions will be available on <u>http://support.spencer.it</u> Spencer Italia S.r.I. Sala Baganza (PR) Italia Tel. +39.0521.541111 Fax +39.0521.541222