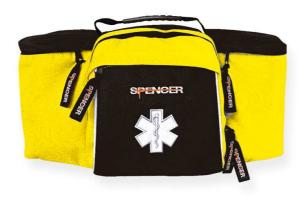

## REUSS Back waist bag

Multipurpose pouch realized with extremely robust fabric and with separate compartments for a perfect management of space.

## Specific Characteristics

- The handle on the top allows to carry it as a bag
- Pockets and compartments with zip closure to allow quick access to the content
- Central compartment with frontal opening and elastic band to store up to 7 phials
- Flap of the central compartment with pocket equipped with elastic band to store up to 9 phials
- Lateral compartments with access from top to provide maximum accessibility
- Removable keychain and little pocket on the belt
- Padded belt coated with perforated fabric to increase comfort and breathability
- Belt closure with quick release buckle
- Coated and reinforced bottom