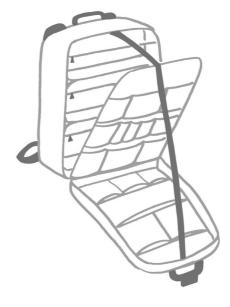

## **Specific Characteristics**

Main compartment characterized by:

- Detachable semirigid PVC coated divisor with pockets of various sizes and elastic bands to store accessories
- Mesh pockets on the front internal side
- 3 bags of different colors with transparent top to allow an immediate identification of the content
- Adjustable strap keeps the backpack in open position when it is hanged or worn

Secondary compartment with zip closure

Frontal pocket with zip closure

Pocket on the back side with strap closure

Bottom with PVC coating to protect from dirt if the backpack comes in contact with the ground.