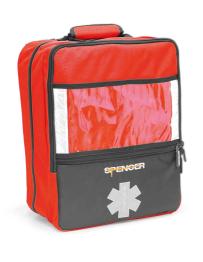

## **SUMMIT**

## Multi-purpose emergency backpack/bag

Multi-purpose bag characterized by large volume with small dimensions. It comes with removable pockets anchored by strap.

SUMMIT RED-MULTI-PURPOSE EMERGENCY
BACKPACK/BAG
CB04027A