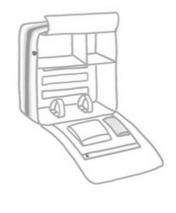

## **Professional EMS backpack**

Capacious professional backpack designed to accommodate all the necessary equipment used in ALS procedures.

| Specific Characteristics                                                |
|-------------------------------------------------------------------------|
| Dual transport possibility thanks to the padded shoulder straps and     |
| carrying handle                                                         |
| Detachable and adjustable shoulder straps with adjustable cross band    |
| to provide more stability during transport                              |
| High visibility thanks to the reflective bands                          |
| 2 capacious front pockets with zip closure                              |
| Detachable semirigid inner comparment equipped with zip closure         |
| and pocket with strap closure                                           |
| In the main body of the backpack are present:                           |
| - two side pockets with zip closure                                     |
| - one pocket with zip closure on the inner side of the front flap and a |
| pocket with strap closure                                               |
| - adjustable straps to fix a cylinder up to 2I                          |
| - strap bands for attachment of internal pockets                        |