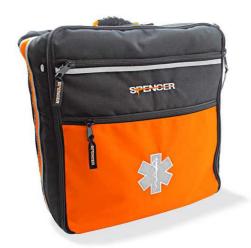

## **MAXIZAINO**

## **Professional EMS backpack**

Capacious professional backpack designed to accommodate all the necessary equipment used in ALS procedures.

| Specific Characteristics                                                |
|-------------------------------------------------------------------------|
| Dual transport possibility thanks to the padded shoulder straps and     |
| carrying handle                                                         |
| Detachable and adjustable shoulder straps with adjustable cross band    |
| to provide more stability during transport                              |
| High visibility thanks to the reflective bands                          |
| 2 capacious front pockets with zip closure                              |
| Detachable semirigid inner comparment equipped with zip closure         |
| and pocket with strap closure                                           |
| In the main body of the backpack are present:                           |
| - two side pockets with zip closure                                     |
| - one pocket with zip closure on the inner side of the front flap and a |
| pocket with strap closure                                               |
| - adjustable straps to fix a cylinder up to 2I                          |
| - strap bands for attachment of internal pockets                        |

MAXIZAINO EMPTY - PROFESSIONAL EMS BACKPACK CB04040A