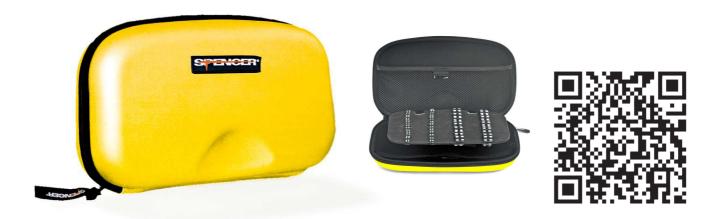

## **Phial Holder K3**

Professional bag intended to be used as phial holder. The semi-rigid body provides excellent protection to the content.

| Specific Characteristics                                        |
|-----------------------------------------------------------------|
| Outer coating extremely pleasant to the touch                   |
| The case has two concave zones intended to improve the grip     |
| Double zip closure to facilitate opening and closing operations |
| Two internal mesh pockets to store accessories                  |
| Detachable phial holder part fixed with two straps              |

| Technical data  |                                          |
|-----------------|------------------------------------------|
| Dimensions      | 310x190x80 mm                            |
| Weight          | 380 g                                    |
| Material        | EVA                                      |
| Storable phials | 36 small<br>25 medium<br>5 big (maximum) |

K 3 YELLOW - SEMI-RIGID PHIAL HOLDERS
CB04142B