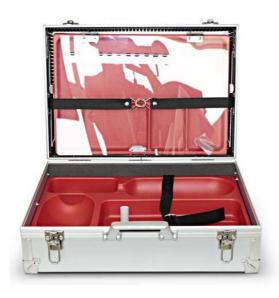

## Professional aluminum case for advanced resuscitation equipment

Hard shell case for housing and transport devices generally used in resuscitation procedures.

| Specific Characteristics                                                                           |  |
|----------------------------------------------------------------------------------------------------|--|
| Extremely robust metal structure                                                                   |  |
| Wide handle for easy transport                                                                     |  |
| Metal support feet                                                                                 |  |
| Rounded corner protectors made of chromed steel                                                    |  |
| Rapid closure system with lock                                                                     |  |
| 180° opening to maximize access to content                                                         |  |
| Mobile internal divisors                                                                           |  |
| Thermo-formed compartments to store accessories, one of which is foldable                          |  |
| Dedicated compartments for oxygen tank and manual resuscitator                                     |  |
| The transparent separator is fixed by magnet, allows easy view of the content and keeps it ordered |  |
| 2 strap belt to fix an oxygen tank (max 2 L without ring nut)                                      |  |
| 3 rings for the attachment of the supplied straps allow to carry the case as a backpack            |  |
| Equipped with phial holder                                                                         |  |
|                                                                                                    |  |