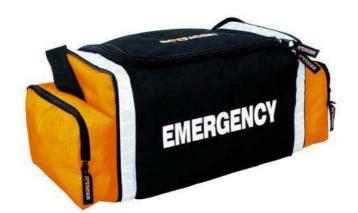

## Rescue bag

Practical bag ideal for transport and storage of everything is needed for an efficient approach to primary resuscitation.

| Specific features                                             |
|---------------------------------------------------------------|
| Easy to carry thanls to the soulder strap                     |
| Reflective inserts to increase visibility                     |
| Compact and practical to use                                  |
| Allows a logical and ordered storage of the content thanks to |
| the semi rigid compartments                                   |
| 2 side pockets with zip closure                               |
| Reinforced bottom                                             |
|                                                               |

| Technical data |                |
|----------------|----------------|
| Dimensions     | 490x230x220 mm |
| Material       | Nylon          |
| Weight         | 730 g          |
|                |                |

EMERGENCY EMPTY - EMERGENCY BAG CB08001A