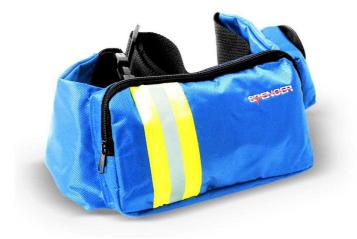

## BLUE BAG 1 Waist pouch

Versatile waist bag made of sturdy fabric and characterized by small dimensions that make it suitable for transport of small objects.

## **Specific features**

Front compartment with zip closure Rear compartment with 30cm zip closure that allows the use of the whole length of the waist bag High visibility vertical band with reflective insert Side pocket with strap closure The length of the belt allows to wear ita s a

shoulder strap also with bulky clothes

| Technical data      |                    |
|---------------------|--------------------|
| Dimensions          | 540x150x50 mm      |
| Frontal pocket dim. | 200x130x50 mm      |
| Side pocket dim.    | 100x50x20 mm       |
| Weight              | 195 g              |
| Circumference       | From 100 to 135 cm |
| Materials           | Nylon              |