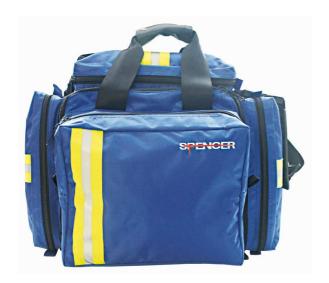

## Complete professional bag

Professional bag equipped with devices commonly used in first aid procedures.

| Specific features                                                                  |
|------------------------------------------------------------------------------------|
| Frontal pocket with zip closure                                                    |
| Two lateral pockets with zip closure                                               |
| Top pocket with zip closure                                                        |
| Main compartment with zip closure and equipped with                                |
| - 5 internal color coded pockets with zip closure and transparent top side         |
| - Pocket with zip closure placed on the internal side of the front flap            |
| - Internal separator characterized by a fabric side to fix the pockets and another |
| one with 3 transparent compartments with zip closure. Between the two sides        |
| there is a compartment to store additional accessories                             |
| Padded main compartment for maximum protection to the content                      |
| Pocket on the back side with zip closure                                           |
| Maximum portability thanks to the carrying handles and the detachable              |
| shoulder strap                                                                     |
| Reflective bands increase visibility                                               |