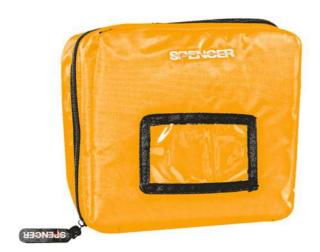

## Phial holder bag R3

Bag designed for use with Spencer backpacks or bags equipped with fixing straps. It can also be used separately and is ideal for use as phial holder.

| Specific Characteristics                                                                                         |  |
|------------------------------------------------------------------------------------------------------------------|--|
| Strap band on rear side for a fixed storage inside Spencer backpack or bags                                      |  |
| Transparent window on the front side to place useful information about the content                               |  |
| Carrying handle                                                                                                  |  |
| Two internal transparent pockets with zip closure allow excellent space allocation and allow to view the content |  |
| Padded divisor for better protection during transport                                                            |  |
| Equipped with adjustable straps to ensure a firm holding of phials according to their number and size.           |  |
|                                                                                                                  |  |

| R 3 – ORANGE PHIAL HOLDER BAG |
|-------------------------------|
| CB90002A                      |