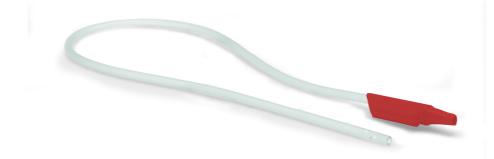

DGX 50 Suction catheter

Suction catheter with control valve..

Specific features

- Control valve to stop easily the suction
- Size easy to identify thanks to color coded connection part

| Technical data   |            |
|------------------|------------|
| Size             | 18F (6 mm) |
| Length           | 550 mm     |
| Connection color | Red        |

| Class IIa Med.Device according to Dir. | 93/42/CEE |
|----------------------------------------|-----------|
| DGX 50 - SUCTION CATHETER CH 18        |           |
| DG00218C                               | LE        |
|                                        | 0197      |
| CND Classification                     | R05010102 |