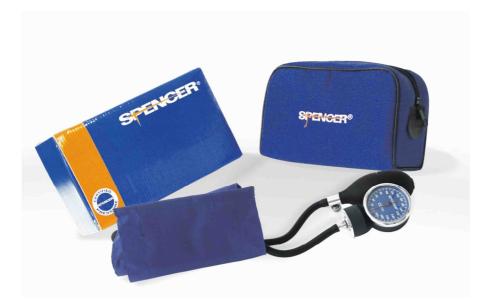

## Aneroid sphygmomanometer

Adult sphygmomanometer for non-invasive measurement of arterial blood pressure.

| Specific Features                                              |  |  |
|----------------------------------------------------------------|--|--|
| Measurement system with two pipes                              |  |  |
| The metal casing of the manometer, confers more strength       |  |  |
| Bulb with adjustable screw valve                               |  |  |
| Manometer with numbers each 20 mmHg and symbols each 2 mmHg    |  |  |
| Manometer with integrated fixing clip                          |  |  |
| Cuff with indications for direction of application             |  |  |
| Nylon carry bag with zip closure allows rapid and easy storage |  |  |

| Technical data              |                                     |
|-----------------------------|-------------------------------------|
| Dimensions of extended cuff | 530x150 mm                          |
| Suitable circumferences     | From 25,4 to 40,6 cm                |
| Tubes length                | 60 cm                               |
| Manometer range             | 0-300 mmHg                          |
| Manometer diameter          | 50 mm                               |
| Manometer quadrant          | 44 mm                               |
| Materials                   | Nylon, rubber, Al,<br>Chromed brass |
| Weigth with bag             | 350 g                               |