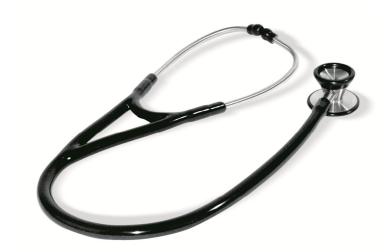

## Black cardiological stethoscope

Stethoscope particularly suitable for cardiac auscultation.

| Specific features                                            |  |
|--------------------------------------------------------------|--|
| Steel head                                                   |  |
| Membranes specific for low frequencies                       |  |
| Contains two pairs of soft spare eartips and spare diaphragm |  |
| Priotection ring on both heads to increase patient comfort   |  |