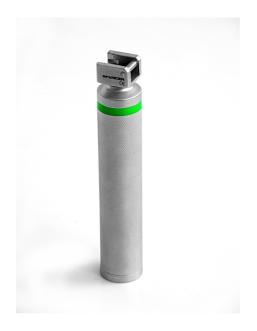

## Adult fibre optic laryngoscope handle

Adult handle to be used with fibre optic blades.

| Specific features                     |
|---------------------------------------|
| Non-slip surface treatment            |
| High-brightness white led light       |
| Needs 2 batteries type C not included |

| Chromed brass |
|---------------|
| 30 mm         |
| 160 mm        |
| 130 mm        |
| 230 g         |
|               |

| Blades | connection standard |  |
|--------|---------------------|--|
| UNI EN | ISO 7376            |  |