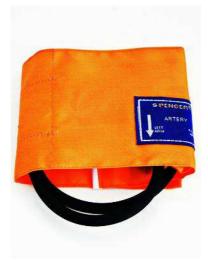

## **PEDIATRIC CUFF**

Pediatric cuff for sphygmomanometer suitable for use on arm.

Specific Characteristics

Air chamber with 1 tube

## Technical data

| Dimensions opened           | 340x100 mm         |
|-----------------------------|--------------------|
| Suitable for circumferences | From 18,5 to 27 cm |
| Tube length                 | 50 cm              |
| Material                    | Nylon, rubber      |
| Weight                      | 45 g               |

PEDIATRIC ORANGE CUFF 1 TUBE W/AIR CHAMBER FOR SPHYGMOMANOMETER DG06005A

Rev.1 (15/01/2018) UNCHECKED COPY – further revisions will be available on <u>http://support.spencer.it</u> Spencer Italia S.r.I. Sala Baganza (PR) Italia Tel. +39.0521.541111 Fax +39.0521.541222