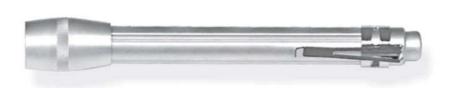

## **PEN LIGHT**

Light pen to be used by professionals. Thanks to the wide beam, constitutes a valuable aid for rescuers operating in conditions of poor visibility.

| Specific Features                                    |  |
|------------------------------------------------------|--|
| Anodized aluminum body                               |  |
| Reuires 2 batteries AAA included                     |  |
| Rigid case included                                  |  |
| Power button on the upper end to facilitate lighting |  |
| Supplied with loop for wrist or other attachments    |  |

| Technical data |            |
|----------------|------------|
| Dimensions     | ø19x138 mm |
| Pen weight     | 32 g       |
| Kit weight     | 100 g      |

PEN LIGHT – MEDIUM TORCH WITH 2
BATT AND CASE
DG08032D