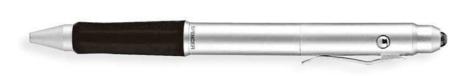

## **LED LIGHT PEN**

Light pen to be used by professionals. Thanks to the wide beam, constitutes a valuable aid for rescuers operating in conditions of poor visibility.

## **Specific Features**

- Requires 3 batteries LR41 included
- Led light on the upper side of the pen
- Rigid case included
- Power button on the upper end to facilitate lighting
- Ergonomic and non slippering grip

| Technical data |            |
|----------------|------------|
| Dimensions     | ø15x130 mm |
| Pen weight     | 26 g       |
| Kit weight     | 41 g       |

LED LIGHT PEN - LUMINOUS PEN WITH LED DG08080D