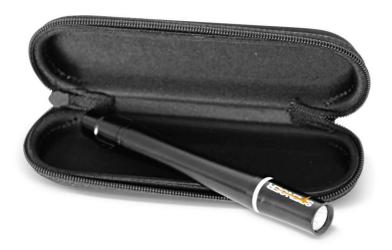

## TWK LED Led light torch

Torch to be used by professionals. Thanks to the wide beam, constitutes a valuable aid for rescuers operating in conditions of poor visibility.

DG08102D

| Specific characteristics                                               |
|------------------------------------------------------------------------|
| Anodized aluminum body                                                 |
| Single led light                                                       |
| Requires 2 batteries AAA not included                                  |
| Semi rigid case included                                               |
| Power button covered with soft plastic material to facilitate lighting |
| The concave shape enhances the grip                                    |