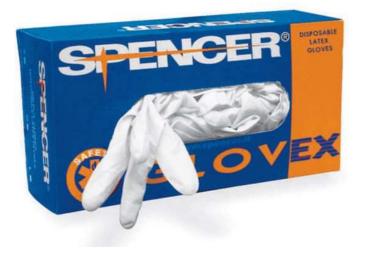

## **GLOVEX** Latex gloves

E

Glovex are protective gloves, ideal to be used for examinations or first in first aid procedures.

Specific features

Disposable and not sterile

Ambidextrous

They adapt perfectly to the shape of the hand