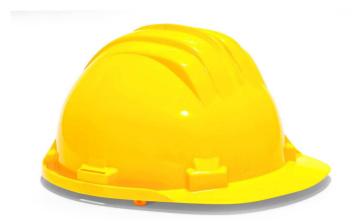

## **PRO CAP**

## **Protective helmet**

Safety helmet to provide protection against impact of objects.

| Specific fetures                                                                                                                  |  |  |  |  |
|-----------------------------------------------------------------------------------------------------------------------------------|--|--|--|--|
| Made of high density polyethylene, is lightweight and durable                                                                     |  |  |  |  |
| Visor and profile for water collection                                                                                            |  |  |  |  |
| Supporting structure for head divided into 6 support elements, height adjustable in 3 points and width adjustable in a wide range |  |  |  |  |

| Compliant with |  |  |
|----------------|--|--|
| EN 397:1995    |  |  |
|                |  |  |

| Technical data    | chnical data       |  |  |  |
|-------------------|--------------------|--|--|--|
| Material          | PE                 |  |  |  |
| Dimensions        | 275x230x135 ± 5 mm |  |  |  |
| Impact resistance | < 5kN              |  |  |  |
| Weight            | 340 g              |  |  |  |
|                   |                    |  |  |  |

| PPE in compliance with dir. 89/686/CEE |  |
|----------------------------------------|--|
| PRO CAP YELLOW - PROTECTIVE            |  |
| SAFETY HELMET                          |  |
| DR20000K                               |  |