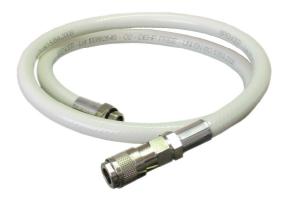

## **O-Tube**

## Oxygen connection tube

Tube intended for pneumatic connection of devices requiring the use of pressurized oxygen.

|  | Specific features                               |
|--|-------------------------------------------------|
|  | Colored and marked for use with oxygen          |
|  | Ideal for low pressure applications (max 14bar) |
|  | DEHP FREE                                       |

| Technical data    |                       |  |
|-------------------|-----------------------|--|
| Internal diameter | 6,7 mm                |  |
| External diameter | 12,7 mm               |  |
| Length            | 100 cm                |  |
| Material          | fabric reinforced PVC |  |
| Burst pressure    | 56 bar/23°C           |  |
| Output connection | Quick coupling socket |  |
| Input connection  | Threaded M1/4" G      |  |