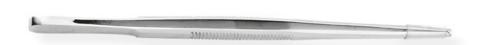

## **Surgical forceps**

Stainless steel surgical forceps.

reliable

|                                       | Specific features                               |  |
|---------------------------------------|-------------------------------------------------|--|
|                                       | Sterilizable                                    |  |
| Reeded I part to offer a better grip. |                                                 |  |
|                                       | The absence of screws, makes it very stable and |  |

| Technical data |                 |  |  |
|----------------|-----------------|--|--|
| Total length   | 140 mm          |  |  |
| Material       | Stainless steel |  |  |

| Class I Med.Device according to Dir. 93/42 |         |  |
|--------------------------------------------|---------|--|
| GMX 308 - SURGICAL                         |         |  |
| FORCEPS                                    | _( (    |  |
| FG03308B                                   |         |  |
| CND Classification                         | L031399 |  |
| Registration number                        | 135987  |  |