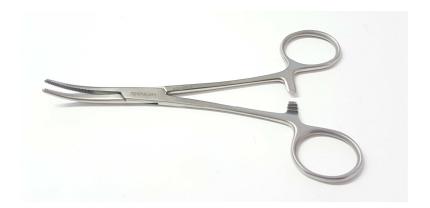

## Kelly forceps

Kelly curved hemostatic forceps.

| Specific features                                        |
|----------------------------------------------------------|
| Sterilizable                                             |
| Reeded distal part to offer a better grip.               |
| The absence of screws, makes it very stable and reliable |

| Technical data       |                 |  |
|----------------------|-----------------|--|
| Total length         | 145 mm          |  |
| Clamping area length | 30 mm           |  |
| Reeded area length   | 20 mm           |  |
| Weight               | 32 g            |  |
| Material             | Stainless steel |  |