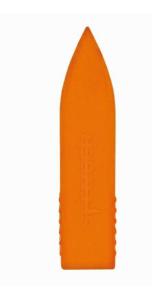

## **EXELL** Mouth wedge

Silicone mouth wedge. A must for all first aid kits.

## Specific feautures

Non-slip finish in the lower part increases grip for the operator High resistance and durability

| Technical data |                 |
|----------------|-----------------|
| Dimensions     | 88x26x20 ± 5 mm |
| Weight         | 50 ± 5 g        |
| Hardness       | 80 Shore A      |
|                |                 |