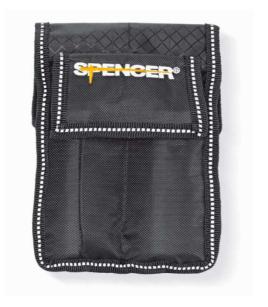

## **Universal Holster**

Holster characterized by compact dimensions and compartments designed for storage of small accessories.

| Specific features                                                   |
|---------------------------------------------------------------------|
| Extremely durable fabric                                            |
| The attachment to the belt takes place by means of two snap buttons |
| combined with a strap closure                                       |
| Flap with strap                                                     |
| Two compartments on the back of the flap closure                    |
| Three compartments below the closure flap                           |

| Technical data <sup>1</sup>   |                                |
|-------------------------------|--------------------------------|
| Dimensions                    | 135x180 ± 5mm                  |
| Weight                        | 65 ±5 g                        |
| Rear compartments dimensions  | N°2x50x105 mm                  |
| Front compartments dimensions | N°2x20x105 mm<br>N°1x50x105 mm |
| Material                      | Nylon                          |