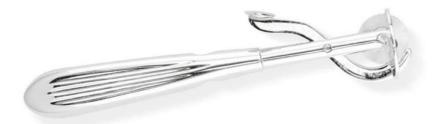

## **RING CUTTER**

Device for manual cutting of rings.

| Specific features                                  |
|----------------------------------------------------|
| Sterilizable                                       |
| Toothed blade to increase effectiveness of the cut |
| The size of the handle and its design, increase    |
| stability during cutting                           |

| Technical data     |               |  |
|--------------------|---------------|--|
| rechnical data     |               |  |
| Length             | 165 mm        |  |
| Blade diameter     | 20,5 mm       |  |
| Weight             | 91 g          |  |
| Handle length      | 100 mm        |  |
| Structure material | Chromed brass |  |
| Blade material     | Steel         |  |
| Cutting direction  | Clockwise     |  |
| Cutting zone width | 17 mm         |  |

Class I Med.Device according to Dir. 93/42/CEE

RING CUTTER - STEEL RING CUTTER W/BRASS HANDLE GD02020E