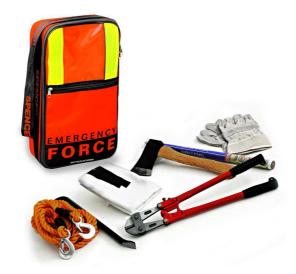

## **Burglary kit**

Multi-functional kit containing the main tolls used to clear intervention areas making the rescue operations faster end ensuring adequate light signaling.

| Specific Characteristics                                                                                                         |  |
|----------------------------------------------------------------------------------------------------------------------------------|--|
| The compact bag with shoulder strap and rigid internal structure, provides excellent portability and can accommodate heavy tools |  |
| Reflective bands to provide greater visibility                                                                                   |  |
| Zip closure for a quick access to the content                                                                                    |  |
| One front pocket with zip closure and a                                                                                          |  |
| transparent one with acces from inside the bag                                                                                   |  |

| Technical data |                  |
|----------------|------------------|
| Bag dimensions | 480x265x135 mm   |
| Weight         | 5,65 kg ± 0,2 kg |

| Content of the kit                       |
|------------------------------------------|
| Wind-proof torch with drops collector    |
| Tow rope 5m                              |
| Hatchet                                  |
| Tongs                                    |
| Crowbar                                  |
| Leather protective gloves size 10, Cat 1 |
| Fire blanket EN1869 1,2x1,2m             |