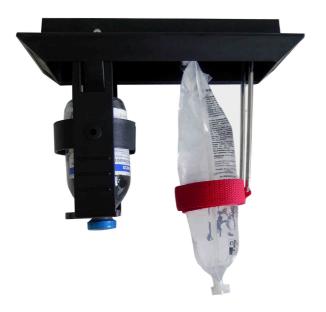

## **TRACK 6 TWIN**

IV-bottle holder 10g for recessed mounting

Device intended to support and protect the containers of medicinal substances administered to the patient by venous infusion. Allows a significant reduction of the oscillations that may damage the containers of liquids.

## Specific features

- Easy ceiling installation
- Robust and light structure
- 10g fixing of the bags and bottles
- Space saving device
- Can hold 250 or 500cc bags
- Practical to use thanks to the locking system and straps Gasket on the side in contact with the roof to limit vibrations

| Technical data     |                                         |
|--------------------|-----------------------------------------|
| Dimensions closed* | 280x150x40 mm                           |
| Dimensions opened* | 280x150x180 mm                          |
| Recessed part      | 240x110x20 mm                           |
| Materials          | Nylon, Steel                            |
| Loading capacity** | 1 kg (equal to 10kg retention capacity) |
| Weight             | 530 ± 20g                               |