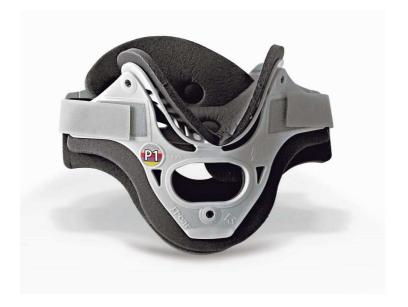

## **Cervical collar**

Bivalve cervical collar designed for use in first aid and emergency situations. It's identified as a solution for the immobilization of the cervical spine in trauma patients.

| Specific Characteristics               |  |
|----------------------------------------|--|
| Quick application due to strap closure |  |
| Access for tracheotomy                 |  |
| Comfortable soft padding               |  |

| Technical data |                     |
|----------------|---------------------|
| Size           | Pediatric 0-2 years |
| Materials      | PE/Plastizote       |
| Weight         | 115 g               |