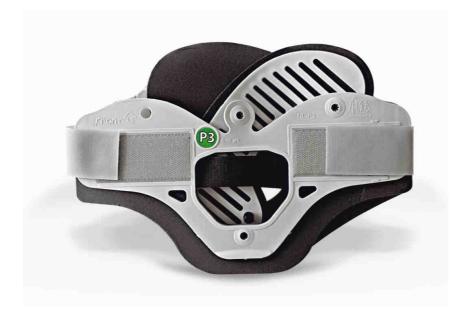

## **Cervical collar**

Bivalve cervical collar designed for use in first aid and emergency situations. It's identified as a solution for the immobilization of the cervical spine in trauma patients.

| Specific Characteristics               |
|----------------------------------------|
| Quick application due to strap closure |
| Access for tracheotomy                 |
| Comfortable soft padding               |

| Technical data |                      |
|----------------|----------------------|
| Size           | Pediatric 6-12 years |
| Materials      | PE/Plastizote        |
| Weight         | 170 g                |
|                |                      |