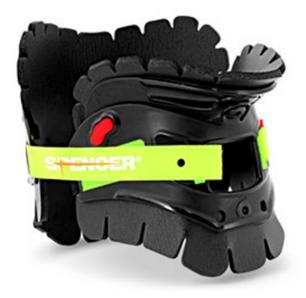

## SPECTAR Extrication cervical collar

Spectar cervical collars are devices to be used to help maintain neutral alignment of the cervical spine.

## **Specific features**

Anatomical shape of the occipital and mandibular part Quick application due to strap closure Access for tracheotomy

- Dedicated opening for carotid pulse control
- Comfortable contoured padding