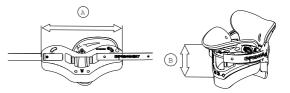

| Technical data |          |
|----------------|----------|
| Size           | S        |
| Materials      | LDPE, PE |
| Weight         | 190 g    |
| Dimension A    | 295 mm   |
| Dimension B    | 110 mm   |