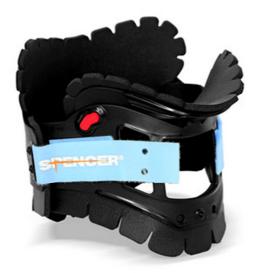

## SPECTAR Extrication cervical collar

Spectar cervical collars are devices to be used to help maintain neutral alignment of the cervical spine.

## **Specific features**

Anatomical shape of the occipital and mandibular part Quick application due to strap closure Access for tracheotomy Dedicated opening for carotid pulse control

Comfortable contoured padding