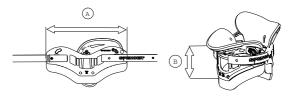

| Technical data |          |
|----------------|----------|
| Size           | L        |
| Materials      | LDPE, PE |
| Weight         | 205 g    |
| Dimension A    | 335 mm   |
| DimensioneB    | 125 mm   |