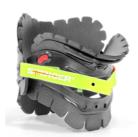

## Kit 3 extrication cervical collars

Spectar cervical collars are devices to be used to help maintain neutral alignment of the cervical spine.

|   | Specific features                                     |
|---|-------------------------------------------------------|
|   | Anatomical shape of the occipital and mandibular part |
| ( | Quick application due to strap closure                |
| / | Access for tracheotomy                                |
| - | Dedicated opening for carotid pulse control           |
| ( | Comfortable contoured padding                         |
| ( | Carrying bag in nylon with zip closure                |