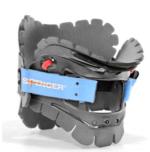

## Kit 3 extrication cervical collars

Spectar cervical collars are devices to be used to help maintain neutral alignment of the cervical spine.

|   | Specific features                                     |
|---|-------------------------------------------------------|
|   | Anatomical shape of the occipital and mandibular part |
| ( | Quick application due to strap closure                |
| / | Access for tracheotomy                                |
| - | Dedicated opening for carotid pulse control           |
| ( | Comfortable contoured padding                         |
| ( | Carrying bag in nylon with zip closure                |