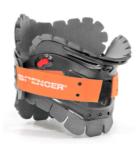

## Kit 3 extrication cervical collars

Spectar cervical collars are devices to be used to help maintain neutral alignment of the cervical spine.

|   | Specific features                                     |
|---|-------------------------------------------------------|
|   | Anatomical shape of the occipital and mandibular part |
| ( | Quick application due to strap closure                |
| / | Access for tracheotomy                                |
| - | Dedicated opening for carotid pulse control           |
| ( | Comfortable contoured padding                         |
| ( | Carrying bag in nylon with zip closure                |