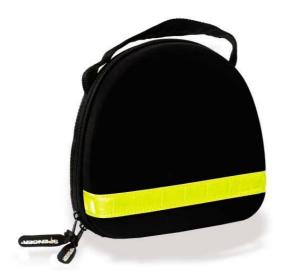

## Limb recovery kit

Compact case equipped with devices frequently used for recovery of limbs during rescue procedures.

| Included Equipment |                                                   |  |
|--------------------|---------------------------------------------------|--|
| DR10380K           | GMX300 STERILE DISP. NYTRIL GLOVES Sz. L (1 PAIR) |  |
| GM02101K           | 5x GAUZE COMPRESSES STERILE 10X10cm               |  |
| GM02103K           | STERIL GAUZE PAD 18X40CM                          |  |
| GM02407K           | GAUZE BANDAGE 5M X 7CM                            |  |
| GM03225K           | SILK BANDAID 2,5cm x 9,14m                        |  |
| GM20001K           | Limbs recovery bag                                |  |
| ST00630A           | HT – Adult isothermic sheet                       |  |
| IF00426A           | 2x SPENCER ICE PACK PE BOX                        |  |

| Specific features                                                                                             |  |
|---------------------------------------------------------------------------------------------------------------|--|
| The case provides excellent protection to the content and is equipped with two detachable internal separators |  |
| Zip closure for easy access to the content                                                                    |  |
| Two mesh pockets with elastic band on one side of the separator                                               |  |
| Reflective insert to increase visibility                                                                      |  |

| Technical data           |                   |  |
|--------------------------|-------------------|--|
| Dimensions               | 215x230x80 ± 10mm |  |
| Case Material            | EVA               |  |
| Weight of the empty case | 450 ± 20 g        |  |
| Weight of the kit        | 900 ± 50g         |  |