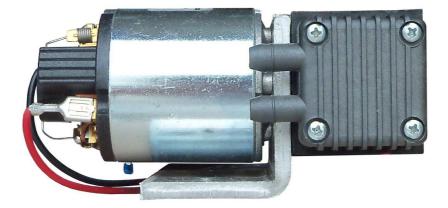

## Haas 15 Motor driven vacuum pump

Suction pump to be installed inside of a suitable pneumatic circuit.

## **Specific Characteristics**

Extremely low weight and dimensions

2 holes for installation

Stripped connection cables

| Technical data           |              |
|--------------------------|--------------|
| Dimensions               | 115x85x58 mm |
| Weight                   | 525 g        |
| Max flow                 | 15 L/min     |
| Max vacuum               | 550 mmhg     |
| Power supply             | 12Vcc        |
| Absorption               | 3A           |
| Mounting holes interaxis | 47 mm        |