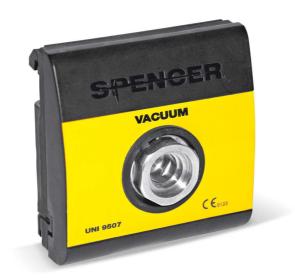

## Vacuum module for wall mounting

Vacuum module for wall recessed mounting, to be installed inside a medical vehicle on dedicated surfaces.

| Specific Characteristics                               |
|--------------------------------------------------------|
| Simple and safe use guaranteed by the adoption of gas- |
| specific connection and quick release mechanism        |
| Smooth surfaces for an easy cleaning                   |
| The locking mechanism, allows easy installation        |
|                                                        |

| Technical data                      |                   |
|-------------------------------------|-------------------|
| Overall dimensions                  | 100x115x100 ±5 mm |
| Dimensions of the non-recessed part | 100x35x100 ±5 mm  |
| Connection standard                 | UNI               |
| Materials                           | Nylon, Al, Brass  |

| Compliant with    |
|-------------------|
| UNI 9507          |
| UNI EN ISO 9170-1 |
| EN 1789           |

| Class IIb Med.Device according to | Dir. 93/42/CEE      |
|-----------------------------------|---------------------|
| POP MODULE - VACUUM               |                     |
| CONNECTION UNI 9507               |                     |
|                                   |                     |
| OX04301A                          | 0123                |
| OX04301A<br>CND Classification    | <b>0123</b> Z120309 |