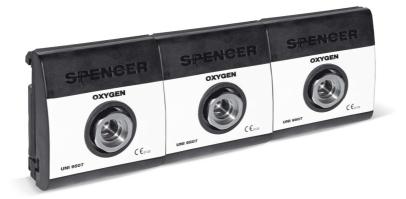

## **POP** Thre oxygen unit module for wall mounting

System for wall recessed mounting, with three medical oxygen output units, to be installed inside a medical vehicle on dedicated surfaces.

| Technical data                         |                   |
|----------------------------------------|-------------------|
| Overall dimensions                     | 300x115x100 ±5 mm |
| Dimensions of the<br>non-recessed part | 300x35x100 ±5 mm  |
| Connection standard                    | UNI               |
| Materials                              | Nylon, Al, Brass  |