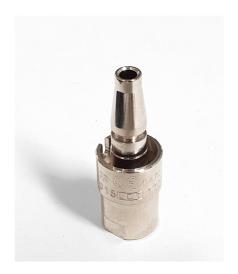

## Oxygen probe

Oxygen probe for the connection of devices to a gas-specific socket compliant with the standard BS 5682, installed in systems for the distribution of medical gases.

| Specific features                                    |
|------------------------------------------------------|
| Allows quick connection and disconnection of devices |
| from the sockets                                     |

| Technical data      |                     |
|---------------------|---------------------|
| Thread              | F ¼" G              |
| Connection standard | BS 5682             |
| Material            | Nickel-plated brass |

| Compliant with |         |  |
|----------------|---------|--|
|                | BS 5682 |  |

| Class IIb Med.Device according to | Dir. 93/42/CEE |  |
|-----------------------------------|----------------|--|
| OXYGEN INLET BS 5682              |                |  |
| F1/4"GAS                          |                |  |
| OX05026B                          | 0476           |  |