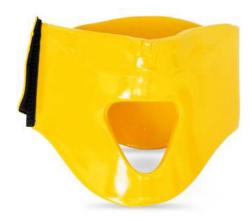

## **CERVER** One-piece cervical collar

One-piece cervical collar to be used in first aid and emergency situations. They are suitable for the immobilization of the cervical spine in trauma patients.

## Specific Characteristics

- Light and comfortable
- Fast application thanks to the strap closure
- Access for tracheotomy
- Chin support obtained from a flexible part of the collar Easy to clean

Accessories