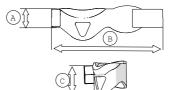

QC19010C - COLLAR BAG 1 – Bag for one piece collars

| Technical data  |                 |
|-----------------|-----------------|
| Size            | XS              |
| Materials       | Vinyl coated PE |
| Height A        | 78 mm           |
| Length <b>B</b> | 545 mm          |
| Height <b>C</b> | 135 mm          |
| Weight          | 122 g           |