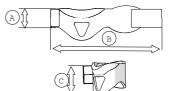

QC19010C - COLLAR BAG 1 – Bag for one piece collars

| Technical data  |                 |
|-----------------|-----------------|
| Size            | S               |
| Materials       | Vinyl coated PE |
| Height <b>A</b> | 95 mm           |
| Length <b>B</b> | 600 mm          |
| Height <b>C</b> | 150 mm          |
| Weight          | 135 g           |