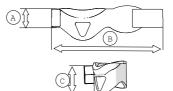

QC19010C - COLLAR BAG 1 – Bag for one piece collars

| Technical data  |                 |
|-----------------|-----------------|
| Size            | Μ               |
| Materials       | Vinyl coated PE |
| Height <b>A</b> | 105 mm          |
| Length <b>B</b> | 635 mm          |
| Height <b>C</b> | 160 mm          |
| Weight          | 170 g           |