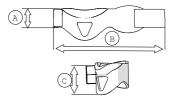

## Accessories

QC19010C - COLLAR BAG 1 — Bag for one piece collars

| Technical data  |                 |
|-----------------|-----------------|
| Size            | L               |
| Materials       | Vinyl coated PE |
| Height <b>A</b> | 102 mm          |
| Length <b>B</b> | 625 mm          |
| Height <b>C</b> | 150 mm          |
| Weight          | 172 g           |