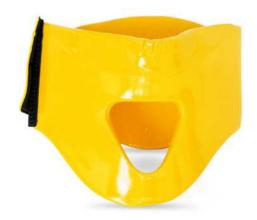

## One-piece cervical collar

One-piece cervical collar to be used in first aid and emergency situations. They are suitable for the immobilization of the cervical spine in trauma patients.