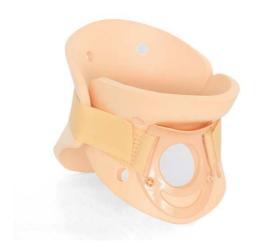

## **Cervical collar**

Two – piece cervical collar, with hole for tracheostomized patient suitable for stabilization of cervical fractures.

| Specific Characteristics Soft anti-decubitus material to increase patient comfort |
|-----------------------------------------------------------------------------------|
| Anatomical reinforcements of both valves to increase support                      |
| Strap adjustable closure                                                          |
| Holes to increase transpiration                                                   |
| Washable and reusable (for a single patient)                                      |

| Technical data                  |                 |
|---------------------------------|-----------------|
| Size                            | S               |
| Materials                       | Expanded PU, PE |
| Height (Chin support - sternum) | 11 cm           |
|                                 |                 |