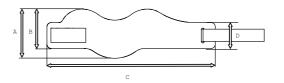

| Technical data |             |
|----------------|-------------|
| Dimension A    | 120 mm      |
| Dimension B    | 95 mm       |
| Dimension C    | 405 mm      |
| Dimension D    | 65 mm       |
| Material       | Expanded PE |
| Weight         | 16 g        |