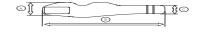

| Technical data |                 |
|----------------|-----------------|
| Size A         | 105 mm          |
| Size B         | 590 mm          |
| Size C         | 70 mm           |
| Materials      | Vinyl coated PU |
| Weight         | 85 ± 5 g        |

Dimensions subjected to tolerances of  $\pm\,5\text{mm}$ 

| Class I Med.Device according to Dir. 93/42/CEE |         |  |
|------------------------------------------------|---------|--|
| CERVI FLEX SIZE M - ONE-PIECE                  |         |  |
| CERVICAL COLLAR                                | ( (     |  |
| QC22503A                                       |         |  |
| CND Classification                             | Y060312 |  |
| Registration number                            | 100545  |  |
|                                                |         |  |