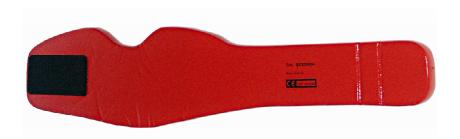

## **CERVI FLEX**

## One-piece cervical collar

One-piece cervical collar to be used in first aid and emergency situations. They are suitable for the immobilization of the cervical spine in trauma patients.

| Specific Characteristics                     |
|----------------------------------------------|
| Light and comfortable                        |
| Fast application thanks to the strap closure |
| Extremely easy to clean                      |

Dimensions subjected to tolerances of  $\pm\,5\text{mm}$ 

| Class I Med.Device according to Dir. 93/42/CEE |         |  |
|------------------------------------------------|---------|--|
| CERVI FLEX SIZE M - ONE-PIECE                  |         |  |
| CERVICAL COLLAR                                | ( (     |  |
| QC22503A                                       |         |  |
| CND Classification                             | Y060312 |  |
| Registration number                            | 100545  |  |
|                                                |         |  |