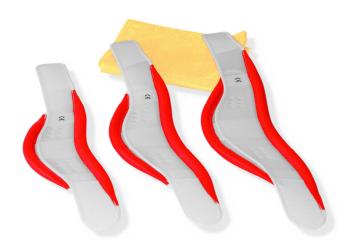

## Kit 3 one-piece adjustable collars

One-piece adjustable cervical collars to be used in first aid and emergency situations for a single patient. They are suitable for the immobilization of the cervical spine in trauma patients.

| Specific Characteristics                     |
|----------------------------------------------|
| Fast application thanks to the strap closure |
| Adjustable in vertical direction             |
| Holes for better transpiration               |
| Padded border to increase patient comfort    |
| Easy to clean                                |
|                                              |
| Accessories                                  |

| Technical data    |            |  |
|-------------------|------------|--|
| Included sizes    | S, M, L    |  |
| Bag dimensions    | 750x250 mm |  |
| Materials         | PE         |  |
| Weight of the kit | 310 g      |  |
|                   |            |  |