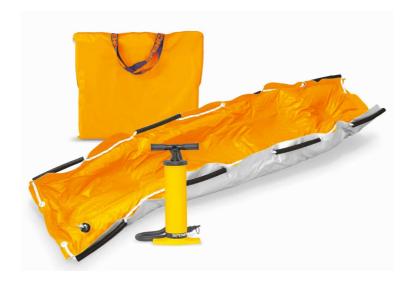

## Tapered vacuum mattress with pump and bag

CDK vacuum mattresses are devices primarily intended to ensure immobilization of the whole body during patient transport.

| Specific features                                                                                      |
|--------------------------------------------------------------------------------------------------------|
| Robust, non-absorbent and self-extinguishing fabric                                                    |
| Perimetral rope with soft handles for easy transport                                                   |
| Tapered shape to improve adherence to the patient                                                      |
| 9 carrying handles make it easier to transport and allow better adaptation in various rescue scenarios |
| Comes with ABS double effect pump and carry bag                                                        |
|                                                                                                        |